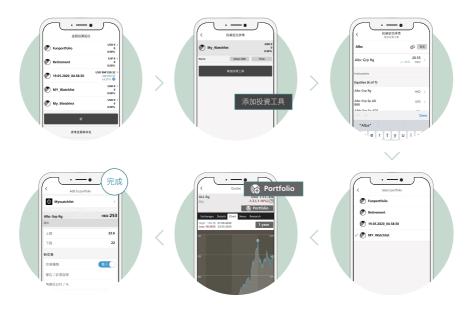

#### 如何創建?

- 1. 在虛擬投資組合下選擇「新」,創建新的投資組合。
- 2. 自定投資組合,設置名稱、圖示以及基準貨幣。
- 3. 選擇「完成」以完成創建。

#### 如何添加投資工具?

- 1. 在虛擬投資組合下選擇您偏好的投資組合,然後按「添加投資工具」。
- 2. 搜尋及選擇您想加入的投資工具。
- 3. 選擇投資組合圖標「+」。
- 4. 選擇虛擬投資組合去加入投資工具或其他交易紀錄。
- 5. 選擇「完成」以完成添加。