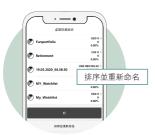

| -     | -1.3 0              |  |
| Ten Hidg Rg HKD       |       | +15 )               |  |
| Investment funds: USD |       |                     |  |
| Fid China FC          |       | +0.03 )             |  |



#### 投資組合詳情

透過該功能輕鬆查看您添加的投資工具並跟蹤 其發展動態。 新聞

閱讀有關您的投資工具的最新及全球新聞。





# 研究

獲取瑞銀研究觀點,評估您的投資工具的 潛力。 價格圖表顯示 查看選定時間範圍內的重要價變動。



## 價格提醒通知

在價格匹配時收取短信或電子郵件通知。

# 流動理財中的虛擬投資組合

#### 如何查找?

- 1. 登入流動理財。
- 2. 選擇選單,然後選擇「市場及交易」及「虛擬投資組合」。
- 您一系列的虛擬投資組合就會顯示出來。選擇一個虛擬投資組合,然後選擇投資 工具以查看與之有關的資訊(如最新的股票報價及新聞),附上瑞銀研究得出的 建議及觀點。



#### 如何創建?

- 1. 在虛擬投資組合下選擇「新」,創建新的投資組合。
- 2. 自定投資組合,設置名稱、圖示以及基準貨幣。
- 3. 選擇「完成」以完成創建。



#### 如何添加投資工具?

- 1. 在虛擬投資組合下選擇您偏好的投資組合,然後按「添加投資工具」。
- 2. 搜尋及選擇您想加入的投資工具。
- 3. 選擇投資組合圖標「+」。
- 4. 選擇虛擬投資組合去加入投資工具或其他交易紀錄。
- 5. 選擇「完成」以完成添加。



#### 如何管理?

1. 在虛擬投資組合下,選擇「排序並重新命名」。



# 電子銀行中的虛擬投資組合

如何查找?



#### 如何創建?



- 1. 登入電子銀行。
- 2. 選擇「市場及交易」,然後選擇「瑞 銀報價」。
- 當瑞銀報價的頁面加載完畢時,選擇 餅狀圖圖示 .

 您一系列的虛擬投資組合就會顯示出來。選擇一個虛擬投資組合,然後選 擇投資工具以查看與之有關的資訊 (如最新的股票報價及新聞),附上 瑞銀研究得出的建議及觀點。

- 在「Quotes」的餅狀圖圖示之下,選擇「Create Portfolio」。
- 自定投資組合,設置名稱、圖示以及 基準貨幣。
- 3. 選擇「Create New Virtual Portfolio」 以完成創建。

### 如何添加投資工具?



如何管理?

| Virtual portfolio    | s Manag              | ge portfolio     |
|----------------------|----------------------|------------------|
| My virtual portfo    | lios                 |                  |
| Funportfolio         | Portfolio name       | e Portfolio orde |
| Retirement           | <                    |                  |
| 19.05.2020_0         | 4.58.50 Funportfolio | 1                |
| MY_Watchlist         | Retirement <         |                  |
|