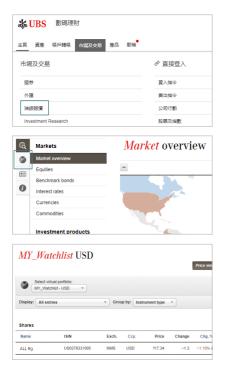

# 流動理財中的虛擬投資組合

#### 如何查找?

- 1. 登入流動理財。
- 2. 選擇選單,然後選擇「市場及交易」及「虛擬投資組合」。
- 您一系列的虛擬投資組合就會顯示出來。選擇一個虛擬投資組合,然後選擇投資 工具以查看與之有關的資訊(如最新的股票報價及新聞),附上瑞銀研究得出的 建議及觀點。

#### 投資組合詳情

透過該功能輕鬆查看您添加的投資工具並跟蹤 其發展動態。 新聞

閱讀有關您的投資工具的最新及全球新聞。

# 研究

獲取瑞銀研究觀點,評估您的投資工具的 潛力。 價格圖表顯示 查看選定時間範圍內的重要價變動。