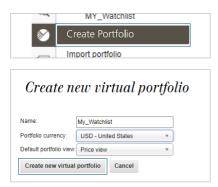

#### 如何創建?

- 1. 在虛擬投資組合下選擇「新」,創建新的投資組合。
- 2. 自定投資組合,設置名稱、圖示以及基準貨幣。
- 3. 選擇「完成」以完成創建。

#### 如何創建?

- 1. 登入電子銀行。
- 2. 選擇「市場及交易」,然後選擇「瑞 銀報價」。
- 當瑞銀報價的頁面加載完畢時,選擇 餅狀圖圖示 .

 您一系列的虛擬投資組合就會顯示出來。選擇一個虛擬投資組合,然後選 擇投資工具以查看與之有關的資訊 (如最新的股票報價及新聞),附上 瑞銀研究得出的建議及觀點。

- 在「Quotes」的餅狀圖圖示之下,選擇「Create Portfolio」。
- 自定投資組合,設置名稱、圖示以及 基準貨幣。
- 3. 選擇「Create New Virtual Portfolio」 以完成創建。