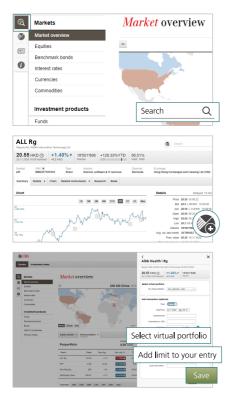

- 在「Quotes」之下選擇有放大鏡與地 球的圖示 (1),然後選擇「Market Overview」。
- 2. 搜尋及選擇想要添加的投資工具。
- 3. 選擇「Add」以添加虛擬投資組合。

- 選擇想要的虛擬投資組合去加入投資 工具或其他交易資訊。接著,輸入上 /下限價格來設定通知。
- 5. 選擇「Save」以完成加入。

1. 在「Quotes」的餅狀圖圖示之下,選 擇「Manage Portfolios」。您可更改 投資組合的設定或分享 / 複製投資組 合予您的客戶顧問。

#### 如何添加投資工具?

- 1. 在虛擬投資組合下選擇您偏好的投資組合,然後按「添加投資工具」。
- 2. 搜尋及選擇您想加入的投資工具。
- 3. 選擇投資組合圖標「+」。
- 4. 選擇虛擬投資組合去加入投資工具或其他交易紀錄。
- 5. 選擇「完成」以完成添加。