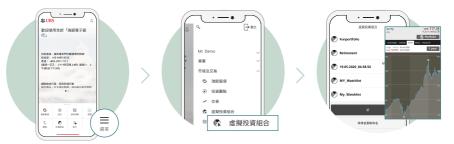

#### 如何查找?

- 1. 登入流動理財。
- 2. 選擇選單,然後選擇「市場及交易」及「虛擬投資組合」。
- 您一系列的虛擬投資組合就會顯示出來。選擇一個虛擬投資組合,然後選擇投資 工具以查看與之有關的資訊(如最新的股票報價及新聞),附上瑞銀研究得出的 建議及觀點。

#### 如何創建?

- 1. 在虛擬投資組合下選擇「新」,創建新的投資組合。
- 2. 自定投資組合,設置名稱、圖示以及基準貨幣。
- 3. 選擇「完成」以完成創建。