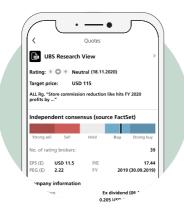

# 虛擬投資組合

洞察投資機會動向的簡便方式。



創建多個投資組合,並獲取與您最感興趣投資相關 的最新數據、新聞或研究。

享受虛擬投資組合之便:



節省時間跟進您感興趣的眾多機遇。

N

跟進價格動向並獲取瑞銀研究與觀點。



 $<^{\circ}_{\circ}$ 

設定價格限制並在價格匹配時收取提醒。

自由地就您感興趣的投資與客戶顧問雙向互動。

| <b>`</b>              | 資組合詳情 |                     |  |
|-----------------------|-------|---------------------|--|
| Funportfolio          |       | USD 0<br>0<br>0.00% |  |
| Name                  | Paid  | Last chg.           |  |
| Equities: USD         |       |                     |  |
| App Rg USD            | -     | -1.3 0              |  |
| Ten Hidg Rg HKD       |       | +15 )               |  |
| Investment funds: USD |       |                     |  |
| Fid China FC          |       | +0.03 )             |  |



#### 投資組合詳情

透過該功能輕鬆查看您添加的投資工具並跟蹤 其發展動態。 新聞

閱讀有關您的投資工具的最新及全球新聞。





# 研究

獲取瑞銀研究觀點,評估您的投資工具的 潛力。 價格圖表顯示 查看選定時間範圍內的重要價變動。



## 價格提醒通知

在價格匹配時收取短信或電子郵件通知。

# 流動理財中的虛擬投資組合

#### 如何查找?

- 1. 登入流動理財。
- 2. 選擇選單,然後選擇「市場及交易」及「虛擬投資組合」。
- 您一系列的虛擬投資組合就會顯示出來。選擇一個虛擬投資組合,然後選擇投資 工具以查看與之有關的資訊(如最新的股票報價及新聞),附上瑞銀研究得出的 建議及觀點。



#### 如何創建?

- 1. 在虛擬投資組合下選擇「新」,創建新的投資組合。
- 2. 自定投資組合,設置名稱、圖示以及基準貨幣。
- 3. 選擇「完成」以完成創建。



#### 如何添加投資工具?

- 1. 在虛擬投資組合下選擇您偏好的投資組合,然後按「添加投資工具」。
- 2. 搜尋及選擇您想加入的投資工具。
- 3. 選擇投資組合圖標「+」。
- 4. 選擇虛擬投資組合去加入投資工具或其他交易紀錄。
- 5. 選擇「完成」以完成添加。



#### 如何管理?

1. 在虛擬投資組合下,選擇「排序並重新命名」。



# 電子銀行中的虛擬投資組合

如何查找?



#### 如何創建?



- 1. 登入電子銀行。
- 2. 選擇「市場及交易」,然後選擇「瑞 銀報價」。
- 當瑞銀報價的頁面加載完畢時,選擇 餅狀圖圖示 .

 您一系列的虛擬投資組合就會顯示出來。選擇一個虛擬投資組合,然後選 擇投資工具以查看與之有關的資訊 (如最新的股票報價及新聞),附上 瑞銀研究得出的建議及觀點。

- 在「Quotes」的餅狀圖圖示之下,選擇「Create Portfolio」。
- 自定投資組合,設置名稱、圖示以及 基準貨幣。
- 3. 選擇「Create New Virtu